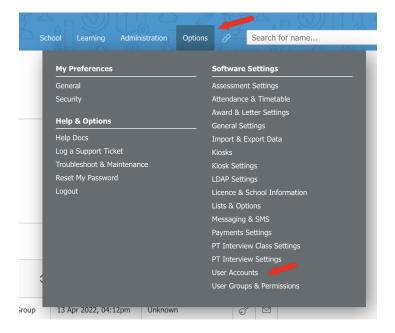

1. Log into Xuno Portal as a staff with admin access rights.

2. After Login, go to Options > User accounts

3. Click the "Show API Key" checkbox and then click "Show".

## Settings User Accounts

4. Find the staff with admin access then copy the API Key.

- 5. To finalise the integration, please fill out <u>this form</u> with your School name, Contact details, Domain URL and API key.
- 6. The Wonde team will then complete the process and confirm the connection is working successfully.