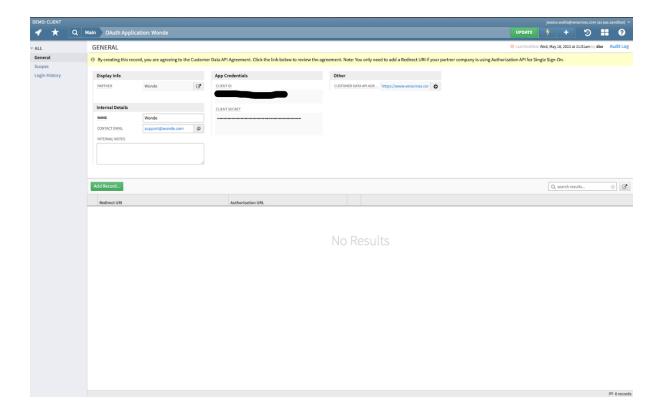

4. Press the green "Add OAUTH Application" button at the top of the screen, this will generate a Client ID and Client Secret.

5. Click on the "Scopes" heading to the left of the screen.

6. On the "**Available OAuth Scopes**" headings, please ensure the following scopes are selected. Once complete, press "Update" to update these scopes.

- 7. Please send the following credentials: Client ID, Client Secret and School Route with your School Name, DfE number and Postcode to <a href="mailto:support@wonde.com">support@wonde.com</a> or give us a call on 01638 438094.
- 8. The Wonde team will then complete the process and confirm the connection is working successfully.