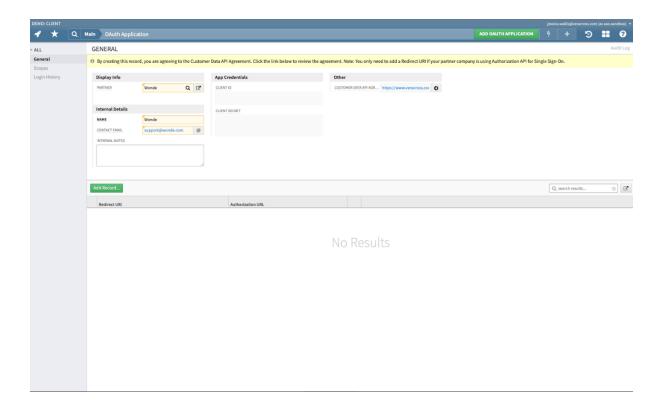

1. Log in to the Veracross Partner Portal.

- 2. Beginning on the **Identity & Access Management** homepage, click the "Add Integration Partner". Under the Integration heading on the General page, click "Start Integration".
  - Please note: the version required to complete the integration is Version 3.
- 3. On the next screen, you will see the; "Display Info", "Internal Details" and "App Credentials" section.

4. Press the green "Add OAUTH Application" button at the top of the screen, this will generate a Client ID and Client Secret.

5. Click on the "Scopes" heading to the left of the screen.

6. On the "**Available OAuth Scopes**" headings, please ensure the following scopes are selected. Once complete, press "Update" to update these scopes.