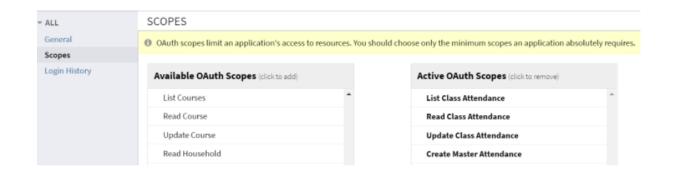

4. Press the green "Add OAUTH Application" button at the top of the screen, this will generate a Client ID and Client Secret.

5. Click on the "Scopes" heading to the left of the screen.

6. On the "**Available OAuth Scopes**" headings, please ensure the following scopes are selected. Once complete, press "Update" to update these scopes.

The below permissions that would cover all applications that use Wonde for integration are as follows.

academics.enrollments:list academics.enrollments:read classes:list classes:read contact\_info:list contact\_info:read courses:list courses:read households:read master\_attendance:list master\_attendance:read parents:list parents:read people.relationships:list staff\_faculty:list staff\_faculty:read students:list students:read Admission.applicants:list