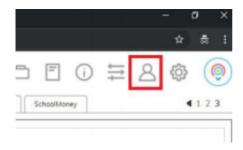

## **Integrating Wonde with SchoolPod:**

- 1. Please log into SchoolPod with an administrator account.
- 2. Click on the admin button at the top right hand side of the browser window, this is highlighted in the picture below.