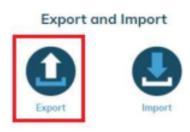

3. Scroll down the page to the Export and Import section and click on Export.

- 4. Scroll down the page to the Settings and click on the Export Settings.
- 5. Tick the box for 'Allow exporting of School data to Wonde'. We would advise reading the supporting text for this so you are aware of how this works.