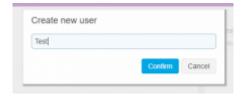

## **Integrating Wonde with SchoolBase:**

Wonde connects with your Schoolbase MIS to ensure the data in your third party application/s always stays up to date.

- 1. Log into SchoolBase as an administrator.
- 2. Click the menu icon at the top left (three horizontal lines).
- 3. Select Data manager.
- 4. Select API manager.
- 5. Select Add user and please enter in 'Wonde'.