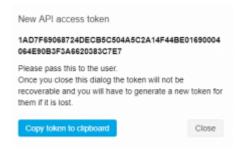

6. Copy the API access token.

7. Please now either email <a href="mailto:support@wonde.com">support@wonde.com</a> or call 01638 438094 to arrange for a remote session so that a member of the Wonde team can set up the permissions required for your specific software package's integration. Alternatively, please see the end of this document for all permissions to add used by Wonde to cover all applications. When emailing please provide the details you obtained in step 5 or if you are calling Wonde then please have these details ready.