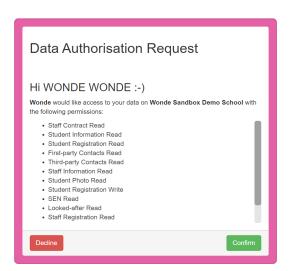

6. Once logged in, please review the permissions and then click on Confirm to approve the connection. This will complete the connection and redirect you back to your Wonde account.

7. When you have completed this, please contact the Wonde team via email <a href="mailto:support@wonde.com">support@wonde.com</a> or by calling us on 01638 438094. The Wonde team will then confirm the connection is working successfully.