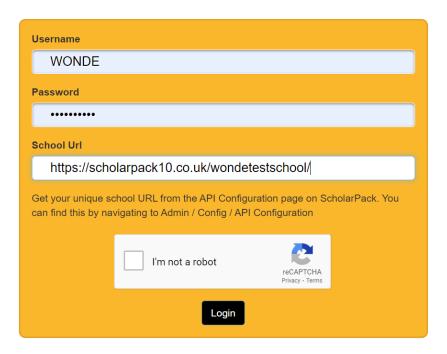

4. Click on 'Create Scholarack Token'. You will be redirected to the ScholarPack login page.

 Please fill in the details for your school. You will need to use an Admin or sysAdmin account for Scholarpack. You will also need to enter in your School URL, you can find this by navigating to Admin / Config / API Configuration. For example: <a href="https://scholarpack10.co.uk/wondetestschool/">https://scholarpack10.co.uk/wondetestschool/</a>.