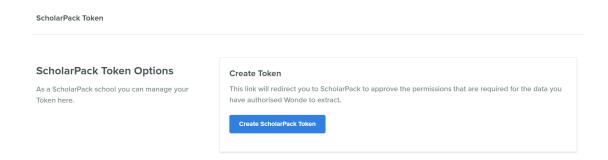

## **Integrating Wonde with ScholarPack REST:**

The process of integrating with Wonde is very simple.

- Please log into your Wonde account at <a href="https://edu.wonde.com">https://edu.wonde.com</a> by selecting your school, entering your email address and then send a magic link to log in. If you have not yet set up an account please get in touch with us at <a href="mailto:support@wonde.com">support@wonde.com</a> or calling us on 01638 438094.
- Approve any applications that you wish to integrate with by clicking on the pending icon. These will need to be approved before the ScholarPack token is created as the token permissions are based on the approved applications in Wonde.
- Once approved please go to <a href="https://edu.wonde.com/third-party-tokens">https://edu.wonde.com/third-party-tokens</a>, or navigate to the top right hand corner, click on the dropdown arrow and select 'Third party tokens'.

4. Click on 'Create Scholarack Token'. You will be redirected to the ScholarPack login page.

 Please fill in the details for your school. You will need to use an Admin or sysAdmin account for Scholarpack. You will also need to enter in your School URL, you can find this by navigating to Admin / Config / API Configuration. For example: <a href="https://scholarpack10.co.uk/wondetestschool/">https://scholarpack10.co.uk/wondetestschool/</a>.