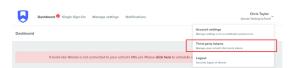

## **Integrating Wonde with ScholarPack REST:**

The process of integrating with Wonde is very simple.

- Please log into your Wonde account at <a href="https://edu.wonde.com">https://edu.wonde.com</a> by selecting your school, entering your email address and then send a magic link to log in. If you have not yet set up an account please get in touch with us at <a href="mailto:support@wonde.com">support@wonde.com</a> or calling us on 01638 438094.
- Approve any applications that you wish to integrate with by clicking on the pending icon. These will need to be approved before the ScholarPack token is created as the token permissions are based on the approved applications in Wonde.
- Once approved please go to <a href="https://edu.wonde.com/third-party-tokens">https://edu.wonde.com/third-party-tokens</a>, or navigate to the top right hand corner, click on the dropdown arrow and select 'Third party tokens'.