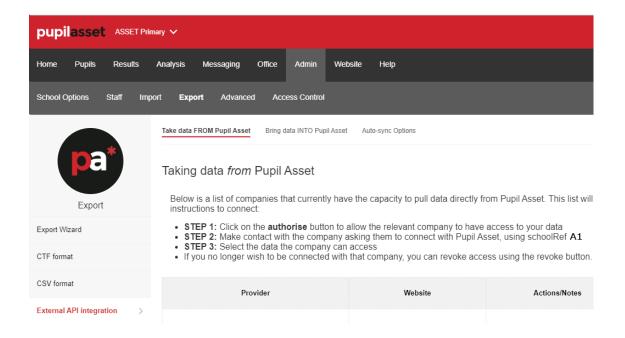

- 1. Log into Pupil Asset as an administrator.
- 2. Navigate to Admin > Export > External API Integration.

3. Find Wonde in the list of providers and click 'Authorise'.

4. Please send the schoolRef, which is located in 'STEP 2' at the top of the page (eg A1), your School Name, DfE number and Postcode to <u>support@wonde.com</u> or give us a call on 01638 438094..