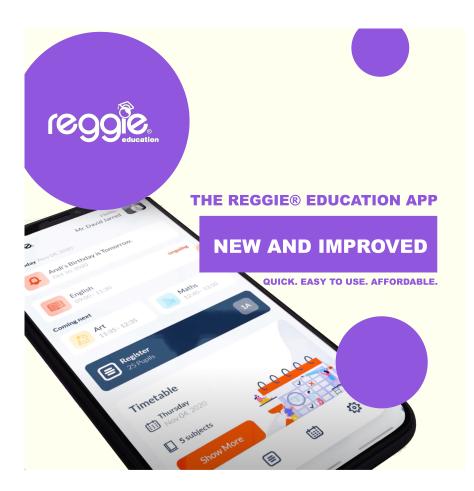

### About You

Reggie® Education is one of the world's first mobile applications that allows teachers to take the register, anytime and anywhere.

Reggie® is a quick, easy and affordable add-on to your MIS that allows an unlimited number of colleagues to take lesson registrations, log behaviour/assessments and monitor reports on a mobile phone with or without WiFi.

### The challenge

In March 2021, Reggie® Education officially partnered with Tegeria, one of the world's leading digital transformation companies, for all design, development and support on the app. Tegeria developed a brand new app for Reggie® with features that have resulted in outstanding results for existing schools.